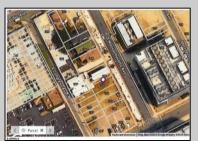

## **COMMENTS**

Available lot for sale now 114 S. Massachusetts. This fantastic real estate opportunity features a cleared and leveled lot, with all utilities accessible, including gas, electric, cable, water, and sewer. Improvements include curbs, sidewalks, and newly paved streets. Zoned RM-3, it is ready for multi-family residential development. Conveniently located just steps from the Ocean Resort Casino, a block from the beach and boardwalk, two blocks from the Showboat water park, HARD ROCK Casino! This lot is situated just off Oriental Avenue in the South Inlet area and is now part of the CRDA\'s new Tourism District, where a new boardwalk has been constructed, linking it to Gardner\'s Basin. Additionally, three more available lots are for sale together in a package: 501 Oriental, 121 S. Congress, and 125 S. Congress. The land package is \$269,777.