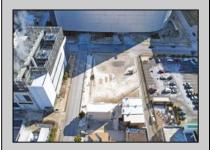

## **COMMENTS**

Available lot for sale now 114 S. Massachusetts. This fantastic real estate opportunity features a cleared and leveled lot, with all utilities accessible, including gas, electric, cable, water, and sewer. Improvements include curbs, sidewalks, and newly paved streets. Zoned RM-3, it is ready for multi-family residential development. Conveniently located just steps from the Ocean Resort Casino, a block from the beach and boardwalk, two blocks from the Showboat water park, HARD ROCK Casino! This lot is situated just off Oriental Avenue in the South Inlet area and is now part of the CRDA\'s new Tourism District, where a new boardwalk has been constructed, linking it to Gardner\'s Basin. Additionally, three more available lots are for sale together in a package: 501 Oriental, 121 S. Congress, and 125 S. Congress. The land package is \$269,777.