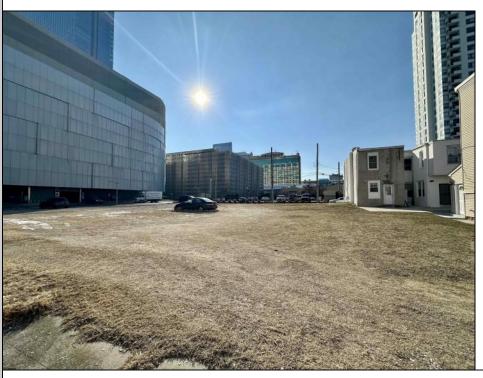

## **COMMENTS**

Available lot for sale now 114 S. Massachusetts. This fantastic real estate opportunity features a cleared and leveled lot, with all utilities accessible, including gas, electric, cable, water, and sewer. Improvements include curbs, sidewalks, and newly paved streets. Zoned RM-3, it is ready for multi-family residential development. Conveniently located just steps from the Ocean Resort Casino, a block from the beach and boardwalk, two blocks from the Showboat water park, HARD ROCK Casino! This lot is situated just off Oriental Avenue in the South Inlet area and is now part of the CRDA\'s new Tourism District, where a new boardwalk has been constructed, linking it to Gardner\'s Basin. Additionally, three more available lots are for sale together in a package: 501 Oriental, 121 S. Congress, and 125 S. Congress. The land package is \$269,777.