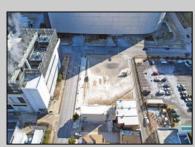

## 118 Massachusetts Ave Atlantic City, NJ 08401

Asking \$49,900.00

## COMMENTS

Available lot for sale now 114 S. Massachusetts. This fantastic real estate opportunity features a cleared and leveled lot, with all utilities accessible, including gas, electric, cable, water, and sewer. Improvements include curbs, sidewalks, and newly paved streets. Zoned RM-3, it is ready for multi-family residential development. Conveniently located just steps from the Ocean Resort Casino, a block from the beach and boardwalk, two blocks from the Showboat water park, HARD ROCK Casino! This lot is situated just off Oriental Avenue in the South Inlet area and is now part of the CRDA\'s new Tourism District, where a new boardwalk has been constructed, linking it to Gardner\'s Basin. Additionally, three more available lots are for sale together in a package: 501 Oriental, 121 S. Congress, and 125 S. Congress. The land package is \$269,777.