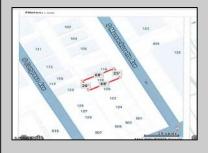

## 118 Massachusetts Ave Atlantic City, NJ 08401

Asking \$49,900.00

## COMMENTS

Available lot for sale now 114 S. Massachusetts. This fantastic real estate opportunity features a cleared and leveled lot, with all utilities accessible, including gas, electric, cable, water, and sewer. Improvements include curbs, sidewalks, and newly paved streets. Zoned RM-3, it is ready for multi-family residential development. Conveniently located just steps from the Ocean Resort Casino, a block from the beach and boardwalk, two blocks from the Showboat water park, HARD ROCK Casino! This lot is situated just off Oriental Avenue in the South Inlet area and is now part of the CRDA\'s new Tourism District, where a new boardwalk has been constructed, linking it to Gardner\'s Basin. Additionally, three more available lots are for sale together in a package: 501 Oriental, 121 S. Congress, and 125 S. Congress. The land package is \$269,777.