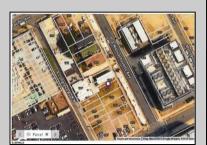

## **COMMENTS**

Available lot for sale now 114 S. Massachusetts. This fantastic real estate opportunity features a cleared and leveled lot, with all utilities accessible, including gas, electric, cable, water, and sewer. Improvements include curbs, sidewalks, and newly paved streets. Zoned RM-3, it is ready for multi-family residential development. Conveniently located just steps from the Ocean Resort Casino, a block from the beach and boardwalk, two blocks from the Showboat water park, HARD ROCK Casino! This lot is situated just off Oriental Avenue in the South Inlet area and is now part of the CRDA\'s new Tourism District, where a new boardwalk has been constructed, linking it to Gardner\'s Basin. Additionally, three more available lots are for sale together in a package: 501 Oriental, 121 S. Congress, and 125 S. Congress. The land package is \$269,777.