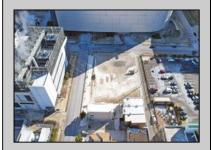

## **COMMENTS**

Available lot for sale now 114 S. Massachusetts. This fantastic real estate opportunity features a cleared and leveled lot, with all utilities accessible, including gas, electric, cable, water, and sewer. Improvements include curbs, sidewalks, and newly paved streets. Zoned RM-3, it is ready for multi-family residential development. Conveniently located just steps from the Ocean Resort Casino, a block from the beach and boardwalk, two blocks from the Showboat water park, HARD ROCK Casino! This lot is situated just off Oriental Avenue in the South Inlet area and is now part of the CRDA\'s new Tourism District, where a new boardwalk has been constructed, linking it to Gardner\'s Basin. Additionally, three more available lots are for sale together in a package: 501 Oriental, 121 S. Congress, and 125 S. Congress. The land package is \$269,777.