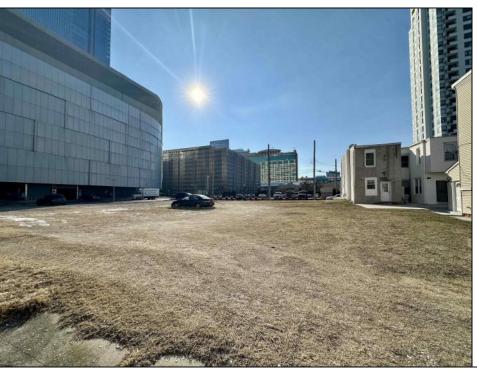

## **COMMENTS**

Available lot for sale now 114 S. Massachusetts. This fantastic real estate opportunity features a cleared and leveled lot, with all utilities accessible, including gas, electric, cable, water, and sewer. Improvements include curbs, sidewalks, and newly paved streets. Zoned RM-3, it is ready for multi-family residential development. Conveniently located just steps from the Ocean Resort Casino, a block from the beach and boardwalk, two blocks from the Showboat water park, HARD ROCK Casino! This lot is situated just off Oriental Avenue in the South Inlet area and is now part of the CRDA\'s new Tourism District, where a new boardwalk has been constructed, linking it to Gardner\'s Basin. Additionally, three more available lots are for sale together in a package: 501 Oriental, 121 S. Congress, and 125 S. Congress. The land package is \$269,777.