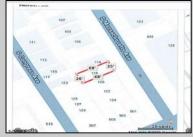

## **COMMENTS**

Available lot for sale now 114 S. Massachusetts. This fantastic real estate opportunity features a cleared and leveled lot, with all utilities accessible, including gas, electric, cable, water, and sewer. Improvements include curbs, sidewalks, and newly paved streets. Zoned RM-3, it is ready for multi-family residential development. Conveniently located just steps from the Ocean Resort Casino, a block from the beach and boardwalk, two blocks from the Showboat water park, HARD ROCK Casino! This lot is situated just off Oriental Avenue in the South Inlet area and is now part of the CRDA\'s new Tourism District, where a new boardwalk has been constructed, linking it to Gardner\'s Basin. Additionally, three more available lots are for sale together in a package: 501 Oriental, 121 S. Congress, and 125 S. Congress. The land package is \$269,777.