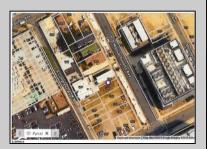

## 118 Massachusetts Ave Atlantic City, NJ 08401

Asking \$89,000.00

## COMMENTS

Available lot for sale now 114 S. Massachusetts. This fantastic real estate opportunity features a cleared and leveled lot, with all utilities accessible, including gas, electric, cable, water, and sewer. Improvements include curbs, sidewalks, and newly paved streets. Zoned RM-3, it is ready for multi-family residential development. Conveniently located just steps from the Ocean Resort Casino, a block from the beach and boardwalk, two blocks from the Showboat water park, HARD ROCK Casino! This lot is situated just off Oriental Avenue in the South Inlet area and is now part of the CRDA\'s new Tourism District, where a new boardwalk has been constructed, linking it to Gardner\'s Basin. Additionally, three more available lots are for sale together in a package: 501 Oriental, 121 S. Congress, and 125 S. Congress. The land package is \$269,777.