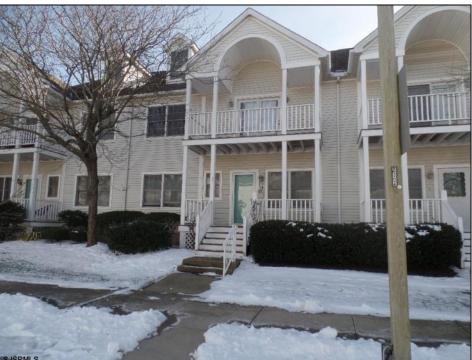

## COMMENTS

SPACIOUS UNIT With 3 BED/2.5 BATH In Harbour Point. Carpet Flooring throughout with a Washer/Dryer on the 2nd floor. Front Patio and Rear Decks to enjoy the outdoors. One (1) Car garage attached in Rear of Unit. Close to Historic Gardner\'s Basin and a few blocks from the Beach, Boardwalk, and Casinos. MAKE THIS YOUR HOME. Call Today!