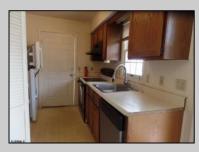

## COMMENTS

SPACIOUS UNIT With 3 BED/2.5 BATH In Harbour Point. Carpet Flooring throughout with a Washer/Dryer on the 2nd floor. Front Patio and Rear Decks to enjoy the outdoors. One (1) Car garage attached in Rear of Unit. Close to Historic Gardner\'s Basin and a few blocks from the Beach, Boardwalk, and Casinos. MAKE THIS YOUR HOME. Call Today! PROPERTY DETAILS