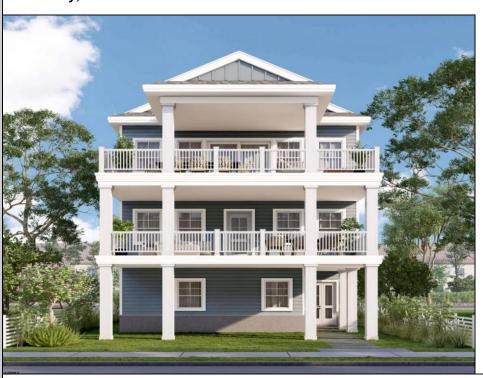

## **COMMENTS**

Custom-built high-end, exquisite upside down style living new construction single family home on oversized 40\' x 115\' lot overlooking the bird sanctuary with amazing meadow and sunset views. Features include 5 LARGE bedrooms, 3.5 baths, bonus den with built -in gas fireplace. Huge 1st level front porch and 2nd floor covered porch with peaks of the bay, hardwood floors, gourmet kitchen with custom cabinetry, stainless steel appliances, tile bathrooms, elevator, 2 car garage & 4 off-street parking spots, beautifully landscaped, enclosed outdoor shower, multi -zoned heat/AC and much more! Only 4 blocks to great beaches and in a quiet neighborhood just off the bike path!