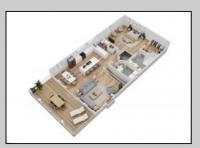

## **COMMENTS**

Custom-built high-end, exquisite upside down style living new construction single family home on oversized 40\' x 115\' lot overlooking the bird sanctuary with amazing meadow and sunset views. Features include 5 LARGE bedrooms, 3.5 baths, bonus den with built -in gas fireplace. Huge 1st level front porch and 2nd floor covered porch with peaks of the bay, hardwood floors, gourmet kitchen with custom cabinetry, stainless steel appliances, tile bathrooms, elevator, 2 car garage & 4 off-street parking spots, beautifully landscaped, enclosed outdoor shower, multi -zoned heat/AC and much more! Only 4 blocks to great beaches and in a quiet neighborhood just off the bike path!