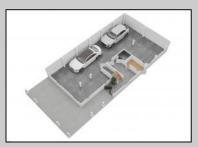

## PROPERTY DETAILS

OutsideFeatures OtherRooms Exterior ParkingGarage Den/TV Room Vinyl Deck Attached Garage Outside Auto Door Opener Dining Area **Enclosed** Eat In Kitchen Shower Two Car Handicap Access Great Room Laundry/Utility Room Patio Sidewalks Storage Attic