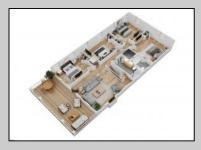

## **COMMENTS**

Custom-built high-end, exquisite upside down style living new construction single family home on oversized 40\' x 115\' lot overlooking the bird sanctuary with amazing meadow and sunset views. Features include 5 LARGE bedrooms, 3.5 baths, bonus den with built -in gas fireplace. Huge 1st level front porch and 2nd floor covered porch with peaks of the bay, hardwood floors, gourmet kitchen with custom cabinetry, stainless steel appliances, tile bathrooms, elevator, 2 car garage & 4 off-street parking spots, beautifully landscaped, enclosed outdoor shower, multi -zoned heat/AC and much more! Only 4 blocks to great beaches and in a quiet neighborhood just off the bike path!