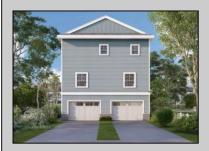

## **COMMENTS**

Custom-built high-end, exquisite upside down style living new construction single family home on oversized 40\' x 115\' lot overlooking the bird sanctuary with amazing meadow and sunset views. Features include 5 LARGE bedrooms, 3.5 baths, bonus den with built -in gas fireplace. Huge 1st level front porch and 2nd floor covered porch with peaks of the bay, hardwood floors, gourmet kitchen with custom cabinetry, stainless steel appliances, tile bathrooms, elevator, 2 car garage & 4 off-street parking spots, beautifully landscaped, enclosed outdoor shower, multi -zoned heat/AC and much more! Only 4 blocks to great beaches and in a quiet neighborhood just off the bike path!