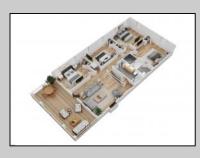

## COMMENTS

Custom-built high-end, exquisite upside down style living new construction single family home on oversized 40\' x 115\' lot overlooking the bird sanctuary with amazing meadow and sunset views. Features include 5 LARGE bedrooms, 3.5 baths, bonus den with built -in gas fireplace. Huge 1st level front porch and 2nd floor covered porch with peaks of the bay, hardwood floors, gourmet kitchen with custom cabinetry, stainless steel appliances, tile bathrooms, elevator, 2 car garage & 4 off-street parking spots, beautifully landscaped, enclosed outdoor shower, multi -zoned heat/AC and much more! Only 4 blocks to great beaches and in a quiet neighborhood just off the bike path!

Water Public Sewer **Public Sewer**  OtherRooms Den/TV Room **Dining Area** Eat In Kitchen Great Room Laundry/Utility Room Storage Attic

Ceiling Fan(s) Central Multi-Zoned

Cooling