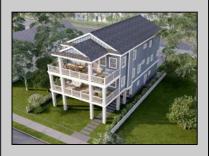

## COMMENTS

Custom-built high-end, exquisite upside down style living new construction single family home on oversized 40\' x 115\' lot overlooking the bird sanctuary with amazing meadow and sunset views. Features include 5 LARGE bedrooms, 3.5 baths, bonus den with built -in gas fireplace. Huge 1st level front porch and 2nd floor covered porch with peaks of the bay, hardwood floors, gourmet kitchen with custom cabinetry, stainless steel appliances, tile bathrooms, elevator, 2 car garage & 4 off-street parking spots, beautifully landscaped, enclosed outdoor shower, multi -zoned heat/AC and much more! Only 4 blocks to great beaches and in a quiet neighborhood just off the bike path!