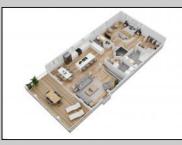

## COMMENTS

Custom-built high-end, exquisite upside down style living new construction single family home on oversized 40\' x 115\' lot overlooking the bird sanctuary with amazing meadow and sunset views. Features include 5 LARGE bedrooms, 3.5 baths, bonus den with built -in gas fireplace. Huge 1st level front porch and 2nd floor covered porch with peaks of the bay, hardwood floors, gourmet kitchen with custom cabinetry, stainless steel appliances, tile bathrooms, elevator, 2 car garage & 4 off-street parking spots, beautifully landscaped, enclosed outdoor shower, multi -zoned heat/AC and much more! Only 4 blocks to great beaches and in a quiet neighborhood just off the bike path!

Water Public Sewer **Public Sewer**  OtherRooms Den/TV Room **Dining Area** Eat In Kitchen Great Room Laundry/Utility Room Storage Attic

Ceiling Fan(s) Central Multi-Zoned

Cooling