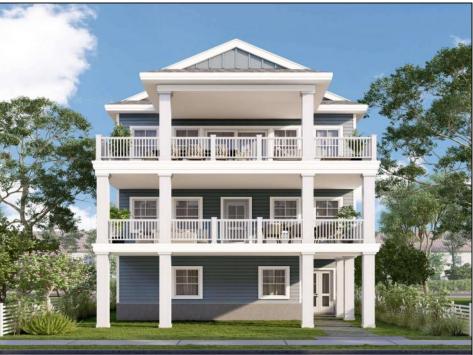

## COMMENTS

Custom-built high-end, exquisite upside down style living new construction single family home on oversized 40\' x 115\' lot overlooking the bird sanctuary with amazing meadow and sunset views. Features include 5 LARGE bedrooms, 3.5 baths, bonus den with built -in gas fireplace. Huge 1st level front porch and 2nd floor covered porch with peaks of the bay, hardwood floors, gourmet kitchen with custom cabinetry, stainless steel appliances, tile bathrooms, elevator, 2 car garage & 4 off-street parking spots, beautifully landscaped, enclosed outdoor shower, multi -zoned heat/AC and much more! Only 4 blocks to great beaches and in a quiet neighborhood just off the bike path!