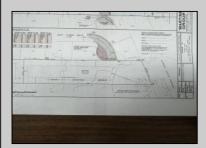

## COMMENTS

OVER 2.5 ACRES! Rare opportunity to own a buildable lot in the highly sought after Marmora section of Upper Township. Total of 2.83 acres. Upper Township and OCHS school district. Cul-De-Sac location, and only 5 minutes to Ocean City beaches and boardwalk.