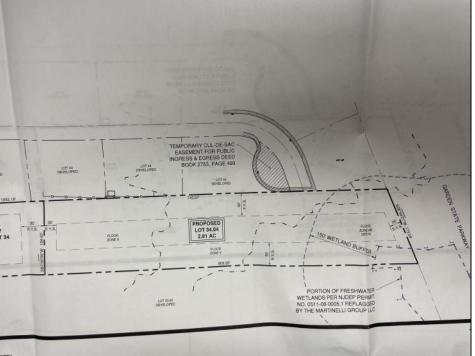

## COMMENTS

OVER 2.5 ACRES! Rare opportunity to own a buildable lot in the highly sought after Marmora section of Upper Township. Total of 2.83 acres. Upper Township and OCHS school district. Cul-De-Sac location, and only 5 minutes to Ocean City beaches and boardwalk.