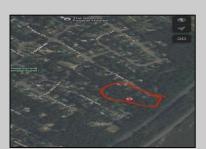

## COMMENTS

OVER 2.5 ACRES! Rare opportunity to own a buildable lot in the highly sought after Marmora section of Upper Township. Total of 2.83 acres. Upper Township and OCHS school district. Cul-De-Sac location, and only 5 minutes to Ocean City beaches and boardwalk.