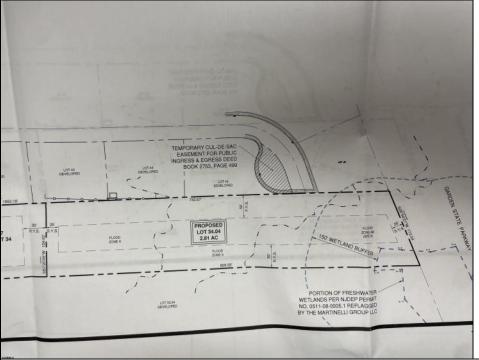

## COMMENTS

OVER 2.5 ACRES! Rare opportunity to own a buildable lot in the highly sought after Marmora section of Upper Township. Total of 2.83 acres. Upper Township and OCHS school district. Cul-De-Sac location, and only 5 minutes to Ocean City beaches and boardwalk.