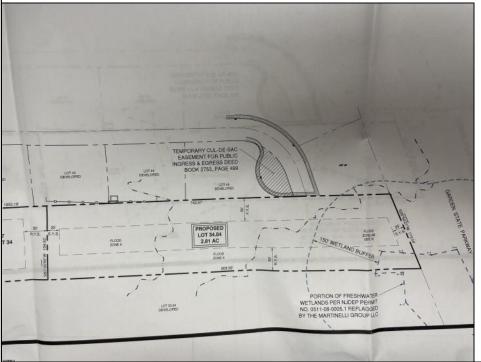

## **COMMENTS**

OVER 2.5 ACRES! Rare opportunity to own a buildable lot in the highly sought after Marmora section of Upper Township. Total of 2.83 acres. Upper Township and OCHS school district. Cul-De-Sac location, and only 5 minutes to Ocean City beaches and boardwalk.