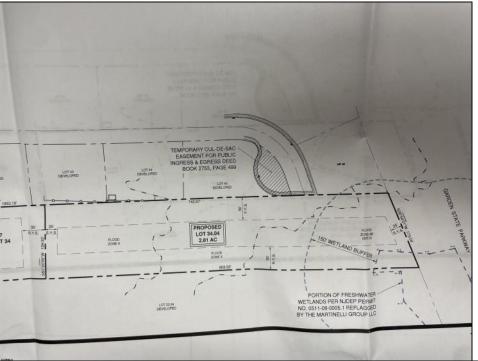

## **COMMENTS**

OVER 2.5 ACRES! Rare opportunity to own a buildable lot in the highly sought after Marmora section of Upper Township. Total of 2.83 acres. Upper Township and OCHS school district. Cul-De-Sac location, and only 5 minutes to Ocean City beaches and boardwalk.