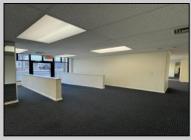

## COMMENTS

FOR SALE - 1st floor retail condo only. PRIME CORNER LOCATION - 1,377+/- sf. Corner of Ventnor Ave and Frankfort. Ideal for a small business either retail or office. Amazing window line - windows fronting both streets. Great visibility. Signage. Very active commercial market. Located near Wawa, the Ventnor Square Theatre and Nucky\'s Kitchen and Speakeasy.