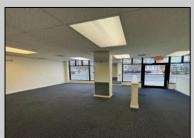

## COMMENTS

FOR SALE - 1st floor retail condo only. PRIME CORNER LOCATION - 1,377+/- sf. Corner of Ventnor Ave and Frankfort. Ideal for a small business either retail or office. Amazing window line - windows fronting both streets. Great visibility. Signage. Very active commercial market. Located near Wawa, the Ventnor Square Theatre and Nucky\'s Kitchen and Speakeasy.