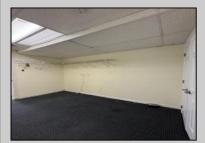

## COMMENTS

FOR SALE - 1st floor retail condo only. PRIME CORNER LOCATION - 1,377+/- sf. Corner of Ventnor Ave and Frankfort. Ideal for a small business either retail or office. Amazing window line - windows fronting both streets. Great visibility. Signage. Very active commercial market. Located near Wawa, the Ventnor Square Theatre and Nucky\'s Kitchen and Speakeasy.

PROPERTY DETAILS