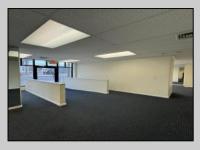

## COMMENTS

FOR SALE - 1st floor retail condo only. PRIME CORNER LOCATION - 1,377+/- sf. Corner of Ventnor Ave and Frankfort. Ideal for a small business either retail or office. Amazing window line - windows fronting both streets. Great visibility. Signage. Very active commercial market. Located near Wawa, the Ventnor Square Theatre and Nucky\'s Kitchen and Speakeasy. PROPERTY DETAILS