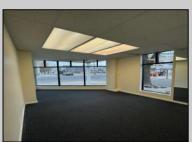

## COMMENTS

FOR SALE - 1st floor retail condo only. PRIME CORNER LOCATION - 1,377+/- sf. Corner of Ventnor Ave and Frankfort. Ideal for a small business either retail or office. Amazing window line - windows fronting both streets. Great visibility. Signage. Very active commercial market. Located near Wawa, the Ventnor Square Theatre and Nucky\'s Kitchen and Speakeasy. PROPERTY DETAILS