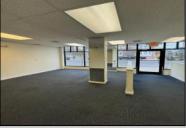

## **COMMENTS**

FOR SALE - 1st floor retail condo only. PRIME CORNER LOCATION - 1,377+/- sf. Corner of Ventnor Ave and Frankfort. Ideal for a small business either retail or office. Amazing window line - windows fronting both streets. Great visibility. Signage. Very active commercial market. Located near Wawa, the Ventnor Square Theatre and Nucky\'s Kitchen and Speakeasy.