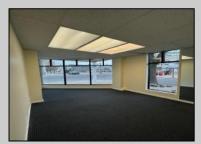

## **COMMENTS**

FOR SALE - 1st floor retail condo only. PRIME CORNER LOCATION - 1,377+/- sf. Corner of Ventnor Ave and Frankfort. Ideal for a small business either retail or office. Amazing window line - windows fronting both streets. Great visibility. Signage. Very active commercial market. Located near Wawa, the Ventnor Square Theatre and Nucky\'s Kitchen and Speakeasy.