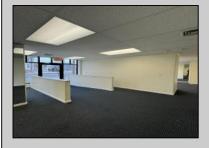

## **COMMENTS**

FOR SALE - 1st floor retail condo only. PRIME CORNER LOCATION - 1,377+/- sf. Corner of Ventnor Ave and Frankfort. Ideal for a small business either retail or office. Amazing window line - windows fronting both streets. Great visibility. Signage. Very active commercial market. Located near Wawa, the Ventnor Square Theatre and Nucky\'s Kitchen and Speakeasy.