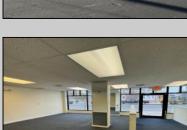

## **COMMENTS**

FOR SALE - 1st floor retail condo only. PRIME CORNER LOCATION - 1,377+/- sf. Corner of Ventnor Ave and Frankfort. Ideal for a small business either retail or office. Amazing window line - windows fronting both streets. Great visibility. Signage. Very active commercial market. Located near Wawa, the Ventnor Square Theatre and Nucky\'s Kitchen and Speakeasy.