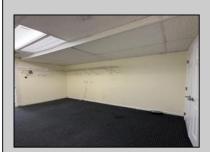

## **COMMENTS**

FOR SALE - 1st floor retail condo only. PRIME CORNER LOCATION - 1,377+/- sf. Corner of Ventnor Ave and Frankfort. Ideal for a small business either retail or office. Amazing window line - windows fronting both streets. Great visibility. Signage. Very active commercial market. Located near Wawa, the Ventnor Square Theatre and Nucky\'s Kitchen and Speakeasy.