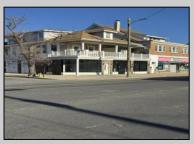

## COMMENTS

FOR SALE - 1st floor retail condo only. PRIME CORNER LOCATION - 1,377+/- sf. Corner of Ventnor Ave and Frankfort. Ideal for a small business either retail or office. Amazing window line - windows fronting both streets. Great visibility. Signage. Very active commercial market. Located near Wawa, the Ventnor Square Theatre and Nucky\'s Kitchen and Speakeasy. PROPERTY DETAILS