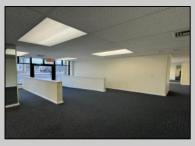

## COMMENTS

FOR SALE - 1st floor retail condo only. PRIME CORNER LOCATION - 1,377+/- sf. Corner of Ventnor Ave and Frankfort. Ideal for a small business either retail or office. Amazing window line - windows fronting both streets. Great visibility. Signage. Very active commercial market. Located near Wawa, the Ventnor Square Theatre and Nucky\'s Kitchen and Speakeasy. PROPERTY DETAILS