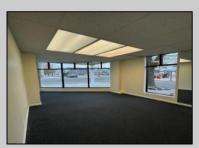

## COMMENTS

FOR SALE - 1st floor retail condo only. PRIME CORNER LOCATION - 1,377+/- sf. Corner of Ventnor Ave and Frankfort. Ideal for a small business either retail or office. Amazing window line - windows fronting both streets. Great visibility. Signage. Very active commercial market. Located near Wawa, the Ventnor Square Theatre and Nucky\'s Kitchen and Speakeasy. PROPERTY DETAILS