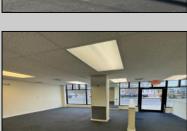

## **COMMENTS**

FOR SALE - 1st floor retail condo only. PRIME CORNER LOCATION - 1,377+/- sf. Corner of Ventnor Ave and Frankfort. Ideal for a small business either retail or office. Amazing window line - windows fronting both streets. Great visibility. Signage. Very active commercial market. Located near Wawa, the Ventnor Square Theatre and Nucky\'s Kitchen and Speakeasy.