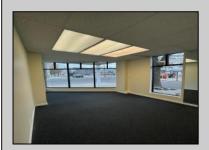

## **COMMENTS**

FOR SALE - 1st floor retail condo only. PRIME CORNER LOCATION - 1,377+/- sf. Corner of Ventnor Ave and Frankfort. Ideal for a small business either retail or office. Amazing window line - windows fronting both streets. Great visibility. Signage. Very active commercial market. Located near Wawa, the Ventnor Square Theatre and Nucky\'s Kitchen and Speakeasy.