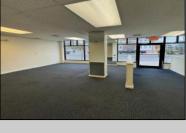

## **COMMENTS**

FOR SALE - 1st floor retail condo only. PRIME CORNER LOCATION - 1,377+/- sf. Corner of Ventnor Ave and Frankfort. Ideal for a small business either retail or office. Amazing window line - windows fronting both streets. Great visibility. Signage. Very active commercial market. Located near Wawa, the Ventnor Square Theatre and Nucky\'s Kitchen and Speakeasy.