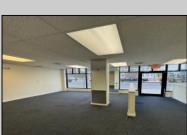

## **COMMENTS**

FOR SALE - 1st floor retail condo only. PRIME CORNER LOCATION - 1,377+/- sf. Corner of Ventnor Ave and Frankfort. Ideal for a small business either retail or office. Amazing window line - windows fronting both streets. Great visibility. Signage. Very active commercial market. Located near Wawa, the Ventnor Square Theatre and Nucky\'s Kitchen and Speakeasy.