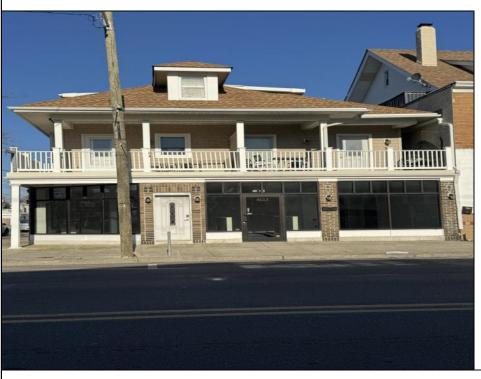

## **COMMENTS**

FOR SALE - 1st floor retail condo only. PRIME CORNER LOCATION - 1,377+/- sf. Corner of Ventnor Ave and Frankfort. Ideal for a small business either retail or office. Amazing window line - windows fronting both streets. Great visibility. Signage. Very active commercial market. Located near Wawa, the Ventnor Square Theatre and Nucky\'s Kitchen and Speakeasy.