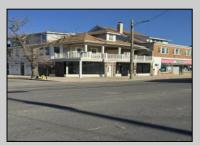

## **COMMENTS**

FOR SALE - 1st floor retail condo only. PRIME CORNER LOCATION - 1,377+/- sf. Corner of Ventnor Ave and Frankfort. Ideal for a small business either retail or office. Amazing window line - windows fronting both streets. Great visibility. Signage. Very active commercial market. Located near Wawa, the Ventnor Square Theatre and Nucky\'s Kitchen and Speakeasy.