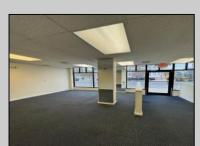

## **COMMENTS**

FOR SALE - 1st floor retail condo only. PRIME CORNER LOCATION - 1,377+/- sf. Corner of Ventnor Ave and Frankfort. Ideal for a small business either retail or office. Amazing window line - windows fronting both streets. Great visibility. Signage. Very active commercial market. Located near Wawa, the Ventnor Square Theatre and Nucky\'s Kitchen and Speakeasy.