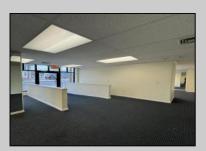

## **COMMENTS**

FOR SALE - 1st floor retail condo only. PRIME CORNER LOCATION - 1,377+/- sf. Corner of Ventnor Ave and Frankfort. Ideal for a small business either retail or office. Amazing window line - windows fronting both streets. Great visibility. Signage. Very active commercial market. Located near Wawa, the Ventnor Square Theatre and Nucky\'s Kitchen and Speakeasy.