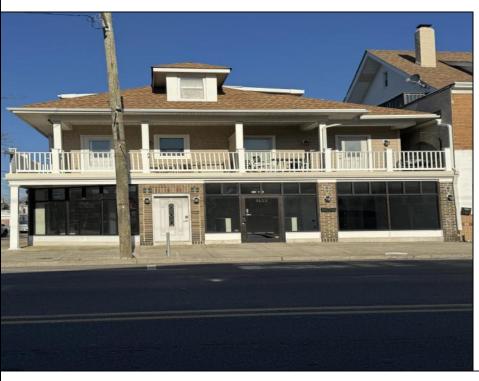

## **COMMENTS**

FOR SALE - 1st floor retail condo only. PRIME CORNER LOCATION - 1,377+/- sf. Corner of Ventnor Ave and Frankfort. Ideal for a small business either retail or office. Amazing window line - windows fronting both streets. Great visibility. Signage. Very active commercial market. Located near Wawa, the Ventnor Square Theatre and Nucky\'s Kitchen and Speakeasy.