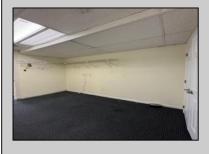

## **COMMENTS**

FOR SALE - 1st floor retail condo only. PRIME CORNER LOCATION - 1,377+/- sf. Corner of Ventnor Ave and Frankfort. Ideal for a small business either retail or office. Amazing window line - windows fronting both streets. Great visibility. Signage. Very active commercial market. Located near Wawa, the Ventnor Square Theatre and Nucky\'s Kitchen and Speakeasy.