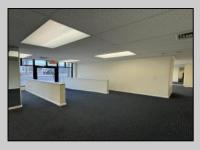

## COMMENTS

FOR SALE - 1st floor retail condo only. PRIME CORNER LOCATION - 1,377+/- sf. Corner of Ventnor Ave and Frankfort. Ideal for a small business either retail or office. Amazing window line - windows fronting both streets. Great visibility. Signage. Very active commercial market. Located near Wawa, the Ventnor Square Theatre and Nucky\'s Kitchen and Speakeasy. **PROPERTY DETAILS** 