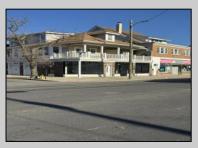

## COMMENTS

FOR SALE - 1st floor retail condo only. PRIME CORNER LOCATION - 1,377+/- sf. Corner of Ventnor Ave and Frankfort. Ideal for a small business either retail or office. Amazing window line - windows fronting both streets. Great visibility. Signage. Very active commercial market. Located near Wawa, the Ventnor Square Theatre and Nucky\'s Kitchen and Speakeasy. **PROPERTY DETAILS** 