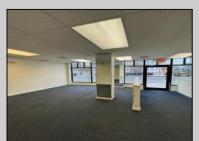

## COMMENTS

FOR SALE - 1st floor retail condo only. PRIME CORNER LOCATION - 1,377+/- sf. Corner of Ventnor Ave and Frankfort. Ideal for a small business either retail or office. Amazing window line - windows fronting both streets. Great visibility. Signage. Very active commercial market. Located near Wawa, the Ventnor Square Theatre and Nucky\'s Kitchen and Speakeasy. **PROPERTY DETAILS** 