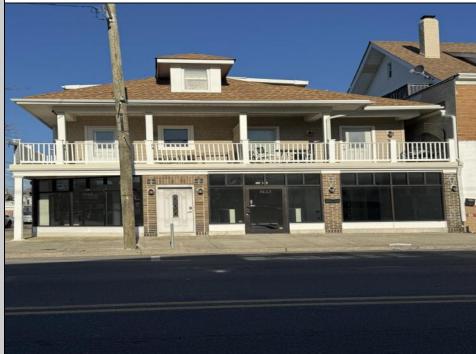

## COMMENTS

FOR SALE - 1st floor retail condo only. PRIME CORNER LOCATION - 1,377+/- sf. Corner of Ventnor Ave and Frankfort. Ideal for a small business either retail or office. Amazing window line - windows fronting both streets. Great visibility. Signage. Very active commercial market. Located near Wawa, the Ventnor Square Theatre and Nucky\'s Kitchen and Speakeasy. **PROPERTY DETAILS** 