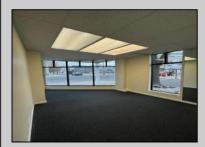

## **COMMENTS**

FOR SALE - 1st floor retail condo only. PRIME CORNER LOCATION - 1,377+/- sf. Corner of Ventnor Ave and Frankfort. Ideal for a small business either retail or office. Amazing window line - windows fronting both streets. Great visibility. Signage. Very active commercial market. Located near Wawa, the Ventnor Square Theatre and Nucky\'s Kitchen and Speakeasy.