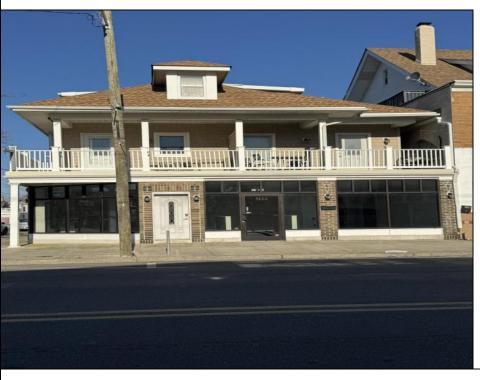

## **COMMENTS**

FOR SALE - 1st floor retail condo only. PRIME CORNER LOCATION - 1,377+/- sf. Corner of Ventnor Ave and Frankfort. Ideal for a small business either retail or office. Amazing window line - windows fronting both streets. Great visibility. Signage. Very active commercial market. Located near Wawa, the Ventnor Square Theatre and Nucky\'s Kitchen and Speakeasy.