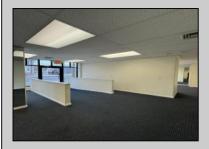

## **COMMENTS**

FOR SALE - 1st floor retail condo only. PRIME CORNER LOCATION - 1,377+/- sf. Corner of Ventnor Ave and Frankfort. Ideal for a small business either retail or office. Amazing window line - windows fronting both streets. Great visibility. Signage. Very active commercial market. Located near Wawa, the Ventnor Square Theatre and Nucky\'s Kitchen and Speakeasy.