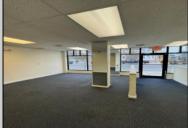

## **COMMENTS**

FOR SALE - 1st floor retail condo only. PRIME CORNER LOCATION - 1,377+/- sf. Corner of Ventnor Ave and Frankfort. Ideal for a small business either retail or office. Amazing window line - windows fronting both streets. Great visibility. Signage. Very active commercial market. Located near Wawa, the Ventnor Square Theatre and Nucky\'s Kitchen and Speakeasy.