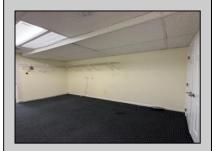

## **COMMENTS**

FOR SALE - 1st floor retail condo only. PRIME CORNER LOCATION - 1,377+/- sf. Corner of Ventnor Ave and Frankfort. Ideal for a small business either retail or office. Amazing window line - windows fronting both streets. Great visibility. Signage. Very active commercial market. Located near Wawa, the Ventnor Square Theatre and Nucky\'s Kitchen and Speakeasy.