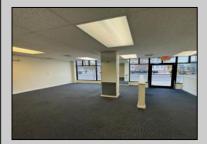

## **COMMENTS**

FOR SALE - 1st floor retail condo only. PRIME CORNER LOCATION - 1,377+/- sf. Corner of Ventnor Ave and Frankfort. Ideal for a small business either retail or office. Amazing window line - windows fronting both streets. Great visibility. Signage. Very active commercial market. Located near Wawa, the Ventnor Square Theatre and Nucky\'s Kitchen and Speakeasy.