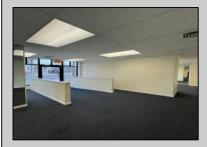

## **COMMENTS**

FOR SALE - 1st floor retail condo only. PRIME CORNER LOCATION - 1,377+/- sf. Corner of Ventnor Ave and Frankfort. Ideal for a small business either retail or office. Amazing window line - windows fronting both streets. Great visibility. Signage. Very active commercial market. Located near Wawa, the Ventnor Square Theatre and Nucky\'s Kitchen and Speakeasy.