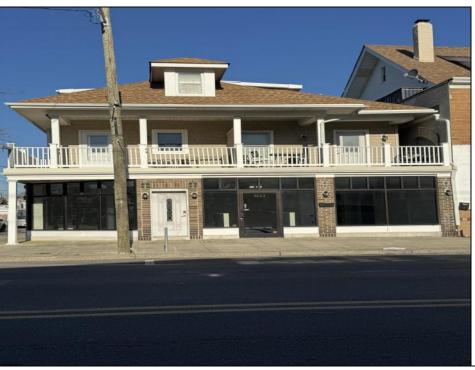

## **COMMENTS**

FOR SALE - 1st floor retail condo only. PRIME CORNER LOCATION - 1,377+/- sf. Corner of Ventnor Ave and Frankfort. Ideal for a small business either retail or office. Amazing window line - windows fronting both streets. Great visibility. Signage. Very active commercial market. Located near Wawa, the Ventnor Square Theatre and Nucky\'s Kitchen and Speakeasy.