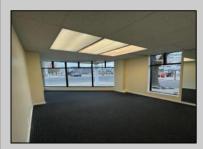

## **COMMENTS**

FOR SALE - 1st floor retail condo only. PRIME CORNER LOCATION - 1,377+/- sf. Corner of Ventnor Ave and Frankfort. Ideal for a small business either retail or office. Amazing window line - windows fronting both streets. Great visibility. Signage. Very active commercial market. Located near Wawa, the Ventnor Square Theatre and Nucky\'s Kitchen and Speakeasy.