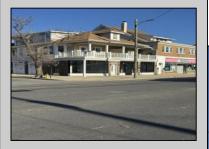

## **COMMENTS**

FOR SALE - 1st floor retail condo only. PRIME CORNER LOCATION - 1,377+/- sf. Corner of Ventnor Ave and Frankfort. Ideal for a small business either retail or office. Amazing window line - windows fronting both streets. Great visibility. Signage. Very active commercial market. Located near Wawa, the Ventnor Square Theatre and Nucky\'s Kitchen and Speakeasy.