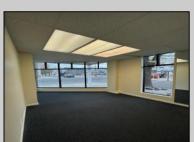

## COMMENTS

FOR SALE - 1st floor retail condo only. PRIME CORNER LOCATION - 1,377+/- sf. Corner of Ventnor Ave and Frankfort. Ideal for a small business either retail or office. Amazing window line - windows fronting both streets. Great visibility. Signage. Very active commercial market. Located near Wawa, the Ventnor Square Theatre and Nucky\'s Kitchen and Speakeasy. PROPERTY DETAILS