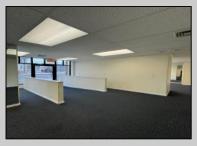

## COMMENTS

FOR SALE - 1st floor retail condo only. PRIME CORNER LOCATION - 1,377+/- sf. Corner of Ventnor Ave and Frankfort. Ideal for a small business either retail or office. Amazing window line - windows fronting both streets. Great visibility. Signage. Very active commercial market. Located near Wawa, the Ventnor Square Theatre and Nucky\'s Kitchen and Speakeasy. PROPERTY DETAILS