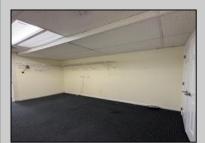

## COMMENTS

FOR SALE - 1st floor retail condo only. PRIME CORNER LOCATION - 1,377+/- sf. Corner of Ventnor Ave and Frankfort. Ideal for a small business either retail or office. Amazing window line - windows fronting both streets. Great visibility. Signage. Very active commercial market. Located near Wawa, the Ventnor Square Theatre and Nucky\'s Kitchen and Speakeasy. PROPERTY DETAILS