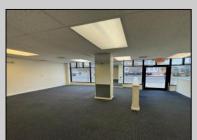

## COMMENTS

FOR SALE - 1st floor retail condo only. PRIME CORNER LOCATION - 1,377+/- sf. Corner of Ventnor Ave and Frankfort. Ideal for a small business either retail or office. Amazing window line - windows fronting both streets. Great visibility. Signage. Very active commercial market. Located near Wawa, the Ventnor Square Theatre and Nucky\'s Kitchen and Speakeasy. PROPERTY DETAILS