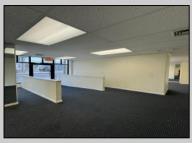

## COMMENTS

FOR SALE - 1st floor retail condo only. PRIME CORNER LOCATION - 1,377+/- sf. Corner of Ventnor Ave and Frankfort. Ideal for a small business either retail or office. Amazing window line - windows fronting both streets. Great visibility. Signage. Very active commercial market. Located near Wawa, the Ventnor Square Theatre and Nucky\'s Kitchen and Speakeasy. PROPERTY DETAILS