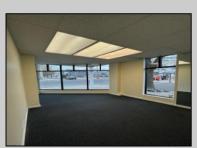

## COMMENTS

FOR SALE - 1st floor retail condo only. PRIME CORNER LOCATION - 1,377+/- sf. Corner of Ventnor Ave and Frankfort. Ideal for a small business either retail or office. Amazing window line - windows fronting both streets. Great visibility. Signage. Very active commercial market. Located near Wawa, the Ventnor Square Theatre and Nucky\'s Kitchen and Speakeasy. PROPERTY DETAILS