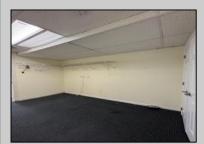

## COMMENTS

FOR SALE - 1st floor retail condo only. PRIME CORNER LOCATION - 1,377+/- sf. Corner of Ventnor Ave and Frankfort. Ideal for a small business either retail or office. Amazing window line - windows fronting both streets. Great visibility. Signage. Very active commercial market. Located near Wawa, the Ventnor Square Theatre and Nucky\'s Kitchen and Speakeasy. PROPERTY DETAILS