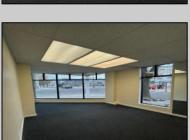

## COMMENTS

FOR SALE - 1st floor retail condo only. PRIME CORNER LOCATION - 1,377+/- sf. Corner of Ventnor Ave and Frankfort. Ideal for a small business either retail or office. Amazing window line - windows fronting both streets. Great visibility. Signage. Very active commercial market. Located near Wawa, the Ventnor Square Theatre and Nucky\'s Kitchen and Speakeasy. PROPERTY DETAILS