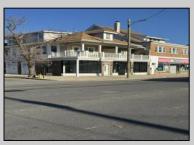

## COMMENTS

FOR SALE - 1st floor retail condo only. PRIME CORNER LOCATION - 1,377+/- sf. Corner of Ventnor Ave and Frankfort. Ideal for a small business either retail or office. Amazing window line - windows fronting both streets. Great visibility. Signage. Very active commercial market. Located near Wawa, the Ventnor Square Theatre and Nucky\'s Kitchen and Speakeasy. PROPERTY DETAILS