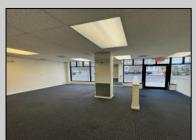

## COMMENTS

FOR SALE - 1st floor retail condo only. PRIME CORNER LOCATION - 1,377+/- sf. Corner of Ventnor Ave and Frankfort. Ideal for a small business either retail or office. Amazing window line - windows fronting both streets. Great visibility. Signage. Very active commercial market. Located near Wawa, the Ventnor Square Theatre and Nucky\'s Kitchen and Speakeasy. PROPERTY DETAILS