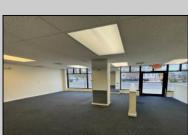

## **COMMENTS**

FOR SALE - 1st floor retail condo only. PRIME CORNER LOCATION - 1,377+/- sf. Corner of Ventnor Ave and Frankfort. Ideal for a small business either retail or office. Amazing window line - windows fronting both streets. Great visibility. Signage. Very active commercial market. Located near Wawa, the Ventnor Square Theatre and Nucky\'s Kitchen and Speakeasy.