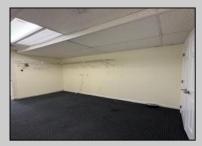

## **COMMENTS**

FOR SALE - 1st floor retail condo only. PRIME CORNER LOCATION - 1,377+/- sf. Corner of Ventnor Ave and Frankfort. Ideal for a small business either retail or office. Amazing window line - windows fronting both streets. Great visibility. Signage. Very active commercial market. Located near Wawa, the Ventnor Square Theatre and Nucky\'s Kitchen and Speakeasy.