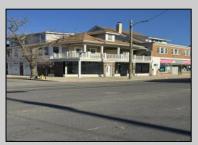

## **COMMENTS**

FOR SALE - 1st floor retail condo only. PRIME CORNER LOCATION - 1,377+/- sf. Corner of Ventnor Ave and Frankfort. Ideal for a small business either retail or office. Amazing window line - windows fronting both streets. Great visibility. Signage. Very active commercial market. Located near Wawa, the Ventnor Square Theatre and Nucky\'s Kitchen and Speakeasy.