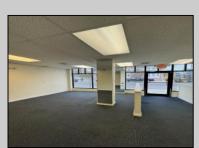

## **COMMENTS**

FOR SALE - 1st floor retail condo only. PRIME CORNER LOCATION - 1,377+/- sf. Corner of Ventnor Ave and Frankfort. Ideal for a small business either retail or office. Amazing window line - windows fronting both streets. Great visibility. Signage. Very active commercial market. Located near Wawa, the Ventnor Square Theatre and Nucky\'s Kitchen and Speakeasy.