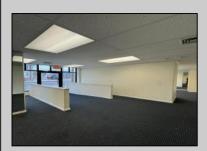

## **COMMENTS**

FOR SALE - 1st floor retail condo only. PRIME CORNER LOCATION - 1,377+/- sf. Corner of Ventnor Ave and Frankfort. Ideal for a small business either retail or office. Amazing window line - windows fronting both streets. Great visibility. Signage. Very active commercial market. Located near Wawa, the Ventnor Square Theatre and Nucky\'s Kitchen and Speakeasy.