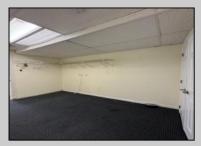

## **COMMENTS**

FOR SALE - 1st floor retail condo only. PRIME CORNER LOCATION - 1,377+/- sf. Corner of Ventnor Ave and Frankfort. Ideal for a small business either retail or office. Amazing window line - windows fronting both streets. Great visibility. Signage. Very active commercial market. Located near Wawa, the Ventnor Square Theatre and Nucky\'s Kitchen and Speakeasy.