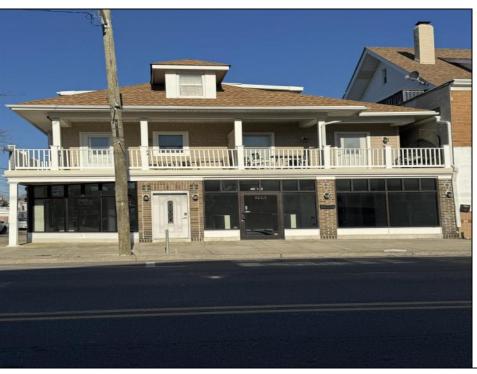

## **COMMENTS**

FOR SALE - 1st floor retail condo only. PRIME CORNER LOCATION - 1,377+/- sf. Corner of Ventnor Ave and Frankfort. Ideal for a small business either retail or office. Amazing window line - windows fronting both streets. Great visibility. Signage. Very active commercial market. Located near Wawa, the Ventnor Square Theatre and Nucky\'s Kitchen and Speakeasy.