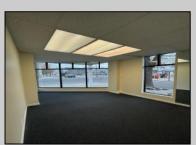

## COMMENTS

FOR SALE - 1st floor retail condo only. PRIME CORNER LOCATION - 1,377+/- sf. Corner of Ventnor Ave and Frankfort. Ideal for a small business either retail or office. Amazing window line - windows fronting both streets. Great visibility. Signage. Very active commercial market. Located near Wawa, the Ventnor Square Theatre and Nucky\'s Kitchen and Speakeasy. PROPERTY DETAILS