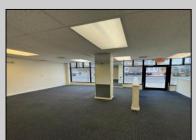

## COMMENTS

FOR SALE - 1st floor retail condo only. PRIME CORNER LOCATION - 1,377+/- sf. Corner of Ventnor Ave and Frankfort. Ideal for a small business either retail or office. Amazing window line - windows fronting both streets. Great visibility. Signage. Very active commercial market. Located near Wawa, the Ventnor Square Theatre and Nucky\'s Kitchen and Speakeasy. PROPERTY DETAILS