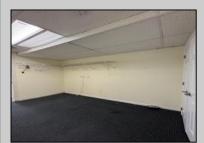

## COMMENTS

FOR SALE - 1st floor retail condo only. PRIME CORNER LOCATION - 1,377+/- sf. Corner of Ventnor Ave and Frankfort. Ideal for a small business either retail or office. Amazing window line - windows fronting both streets. Great visibility. Signage. Very active commercial market. Located near Wawa, the Ventnor Square Theatre and Nucky\'s Kitchen and Speakeasy. PROPERTY DETAILS