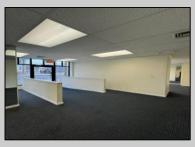

## COMMENTS

FOR SALE - 1st floor retail condo only. PRIME CORNER LOCATION - 1,377+/- sf. Corner of Ventnor Ave and Frankfort. Ideal for a small business either retail or office. Amazing window line - windows fronting both streets. Great visibility. Signage. Very active commercial market. Located near Wawa, the Ventnor Square Theatre and Nucky\'s Kitchen and Speakeasy. PROPERTY DETAILS