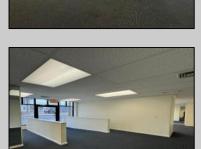

## **COMMENTS**

FOR SALE - 1st floor retail condo only. PRIME CORNER LOCATION - 1,377+/- sf. Corner of Ventnor Ave and Frankfort. Ideal for a small business either retail or office. Amazing window line - windows fronting both streets. Great visibility. Signage. Very active commercial market. Located near Wawa, the Ventnor Square Theatre and Nucky\'s Kitchen and Speakeasy.