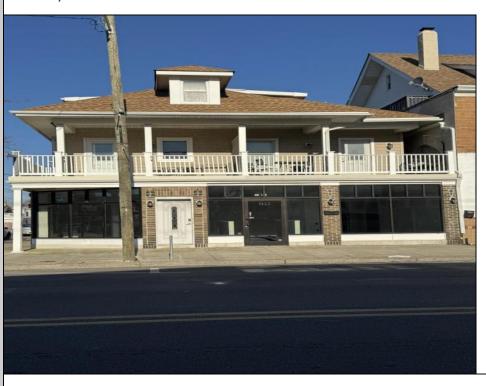

## **COMMENTS**

FOR SALE - 1st floor retail condo only. PRIME CORNER LOCATION - 1,377+/- sf. Corner of Ventnor Ave and Frankfort. Ideal for a small business either retail or office. Amazing window line - windows fronting both streets. Great visibility. Signage. Very active commercial market. Located near Wawa, the Ventnor Square Theatre and Nucky\'s Kitchen and Speakeasy.