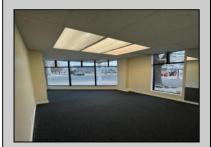

## **COMMENTS**

FOR SALE - 1st floor retail condo only. PRIME CORNER LOCATION - 1,377+/- sf. Corner of Ventnor Ave and Frankfort. Ideal for a small business either retail or office. Amazing window line - windows fronting both streets. Great visibility. Signage. Very active commercial market. Located near Wawa, the Ventnor Square Theatre and Nucky\'s Kitchen and Speakeasy.