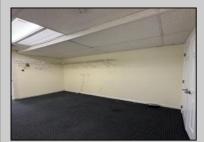

## COMMENTS

FOR SALE - 1st floor retail condo only. PRIME CORNER LOCATION - 1,377+/- sf. Corner of Ventnor Ave and Frankfort. Ideal for a small business either retail or office. Amazing window line - windows fronting both streets. Great visibility. Signage. Very active commercial market. Located near Wawa, the Ventnor Square Theatre and Nucky\'s Kitchen and Speakeasy.

PROPERTY DETAILS