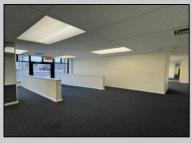

## COMMENTS

FOR SALE - 1st floor retail condo only. PRIME CORNER LOCATION - 1,377+/- sf. Corner of Ventnor Ave and Frankfort. Ideal for a small business either retail or office. Amazing window line - windows fronting both streets. Great visibility. Signage. Very active commercial market. Located near Wawa, the Ventnor Square Theatre and Nucky\'s Kitchen and Speakeasy.