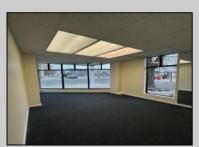

## COMMENTS

FOR SALE - 1st floor retail condo only. PRIME CORNER LOCATION - 1,377+/- sf. Corner of Ventnor Ave and Frankfort. Ideal for a small business either retail or office. Amazing window line - windows fronting both streets. Great visibility. Signage. Very active commercial market. Located near Wawa, the Ventnor Square Theatre and Nucky\'s Kitchen and Speakeasy.