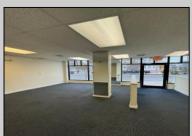

## COMMENTS

FOR SALE - 1st floor retail condo only. PRIME CORNER LOCATION - 1,377+/- sf. Corner of Ventnor Ave and Frankfort. Ideal for a small business either retail or office. Amazing window line - windows fronting both streets. Great visibility. Signage. Very active commercial market. Located near Wawa, the Ventnor Square Theatre and Nucky\'s Kitchen and Speakeasy.