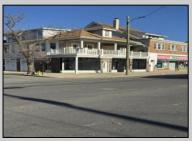

## COMMENTS

FOR SALE - 1st floor retail condo only. PRIME CORNER LOCATION - 1,377+/- sf. Corner of Ventnor Ave and Frankfort. Ideal for a small business either retail or office. Amazing window line - windows fronting both streets. Great visibility. Signage. Very active commercial market. Located near Wawa, the Ventnor Square Theatre and Nucky\'s Kitchen and Speakeasy.