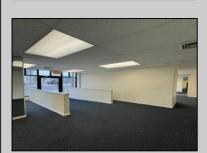

## **COMMENTS**

FOR SALE - 1st floor retail condo only. PRIME CORNER LOCATION - 1,377+/- sf. Corner of Ventnor Ave and Frankfort. Ideal for a small business either retail or office. Amazing window line - windows fronting both streets. Great visibility. Signage. Very active commercial market. Located near Wawa, the Ventnor Square Theatre and Nucky\'s Kitchen and Speakeasy.