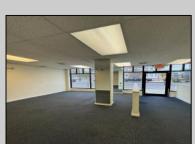

## **COMMENTS**

FOR SALE - 1st floor retail condo only. PRIME CORNER LOCATION - 1,377+/- sf. Corner of Ventnor Ave and Frankfort. Ideal for a small business either retail or office. Amazing window line - windows fronting both streets. Great visibility. Signage. Very active commercial market. Located near Wawa, the Ventnor Square Theatre and Nucky\'s Kitchen and Speakeasy.