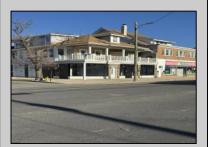

## **COMMENTS**

FOR SALE - 1st floor retail condo only. PRIME CORNER LOCATION - 1,377+/- sf. Corner of Ventnor Ave and Frankfort. Ideal for a small business either retail or office. Amazing window line - windows fronting both streets. Great visibility. Signage. Very active commercial market. Located near Wawa, the Ventnor Square Theatre and Nucky\'s Kitchen and Speakeasy.