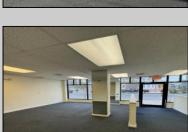

## **COMMENTS**

FOR SALE - 1st floor retail condo only. PRIME CORNER LOCATION - 1,377+/- sf. Corner of Ventnor Ave and Frankfort. Ideal for a small business either retail or office. Amazing window line - windows fronting both streets. Great visibility. Signage. Very active commercial market. Located near Wawa, the Ventnor Square Theatre and Nucky\'s Kitchen and Speakeasy.