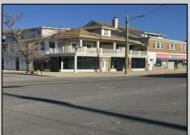

## **COMMENTS**

FOR SALE - 1st floor retail condo only. PRIME CORNER LOCATION - 1,377+/- sf. Corner of Ventnor Ave and Frankfort. Ideal for a small business either retail or office. Amazing window line - windows fronting both streets. Great visibility. Signage. Very active commercial market. Located near Wawa, the Ventnor Square Theatre and Nucky\'s Kitchen and Speakeasy.