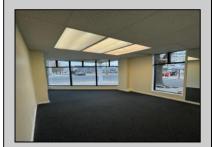

## **COMMENTS**

FOR SALE - 1st floor retail condo only. PRIME CORNER LOCATION - 1,377+/- sf. Corner of Ventnor Ave and Frankfort. Ideal for a small business either retail or office. Amazing window line - windows fronting both streets. Great visibility. Signage. Very active commercial market. Located near Wawa, the Ventnor Square Theatre and Nucky\'s Kitchen and Speakeasy.