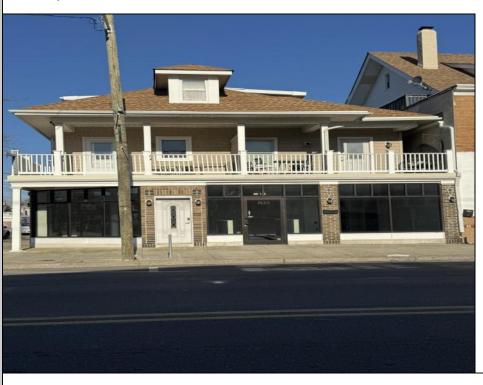

## **COMMENTS**

FOR SALE - 1st floor retail condo only. PRIME CORNER LOCATION - 1,377+/- sf. Corner of Ventnor Ave and Frankfort. Ideal for a small business either retail or office. Amazing window line - windows fronting both streets. Great visibility. Signage. Very active commercial market. Located near Wawa, the Ventnor Square Theatre and Nucky\'s Kitchen and Speakeasy.