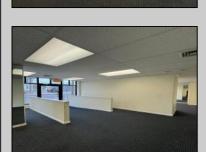

## **COMMENTS**

FOR SALE - 1st floor retail condo only. PRIME CORNER LOCATION - 1,377+/- sf. Corner of Ventnor Ave and Frankfort. Ideal for a small business either retail or office. Amazing window line - windows fronting both streets. Great visibility. Signage. Very active commercial market. Located near Wawa, the Ventnor Square Theatre and Nucky\'s Kitchen and Speakeasy.