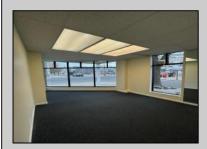

## **COMMENTS**

FOR SALE - 1st floor retail condo only. PRIME CORNER LOCATION - 1,377+/- sf. Corner of Ventnor Ave and Frankfort. Ideal for a small business either retail or office. Amazing window line - windows fronting both streets. Great visibility. Signage. Very active commercial market. Located near Wawa, the Ventnor Square Theatre and Nucky\'s Kitchen and Speakeasy.