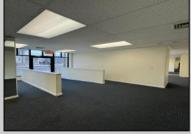

## **COMMENTS**

FOR SALE - 1st floor retail condo only. PRIME CORNER LOCATION - 1,377+/- sf. Corner of Ventnor Ave and Frankfort. Ideal for a small business either retail or office. Amazing window line - windows fronting both streets. Great visibility. Signage. Very active commercial market. Located near Wawa, the Ventnor Square Theatre and Nucky\'s Kitchen and Speakeasy.