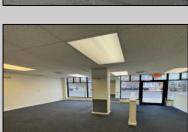

## **COMMENTS**

FOR SALE - 1st floor retail condo only. PRIME CORNER LOCATION - 1,377+/- sf. Corner of Ventnor Ave and Frankfort. Ideal for a small business either retail or office. Amazing window line - windows fronting both streets. Great visibility. Signage. Very active commercial market. Located near Wawa, the Ventnor Square Theatre and Nucky\'s Kitchen and Speakeasy.