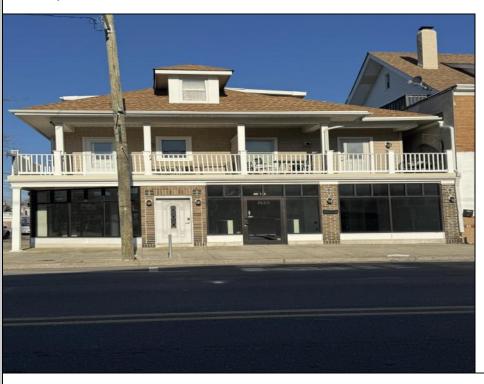

## **COMMENTS**

FOR SALE - 1st floor retail condo only. PRIME CORNER LOCATION - 1,377+/- sf. Corner of Ventnor Ave and Frankfort. Ideal for a small business either retail or office. Amazing window line - windows fronting both streets. Great visibility. Signage. Very active commercial market. Located near Wawa, the Ventnor Square Theatre and Nucky\'s Kitchen and Speakeasy.