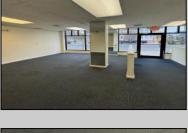

## **COMMENTS**

FOR SALE - 1st floor retail condo only. PRIME CORNER LOCATION - 1,377+/- sf. Corner of Ventnor Ave and Frankfort. Ideal for a small business either retail or office. Amazing window line - windows fronting both streets. Great visibility. Signage. Very active commercial market. Located near Wawa, the Ventnor Square Theatre and Nucky\'s Kitchen and Speakeasy.