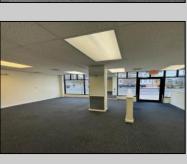

## **COMMENTS**

FOR SALE - 1st floor retail condo only. PRIME CORNER LOCATION - 1,377+/- sf. Corner of Ventnor Ave and Frankfort. Ideal for a small business either retail or office. Amazing window line - windows fronting both streets. Great visibility. Signage. Very active commercial market. Located near Wawa, the Ventnor Square Theatre and Nucky\'s Kitchen and Speakeasy. PROPERTY DETAILS