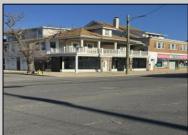

## **COMMENTS**

FOR SALE - 1st floor retail condo only. PRIME CORNER LOCATION - 1,377+/- sf. Corner of Ventnor Ave and Frankfort. Ideal for a small business either retail or office. Amazing window line - windows fronting both streets. Great visibility. Signage. Very active commercial market. Located near Wawa, the Ventnor Square Theatre and Nucky\'s Kitchen and Speakeasy. PROPERTY DETAILS