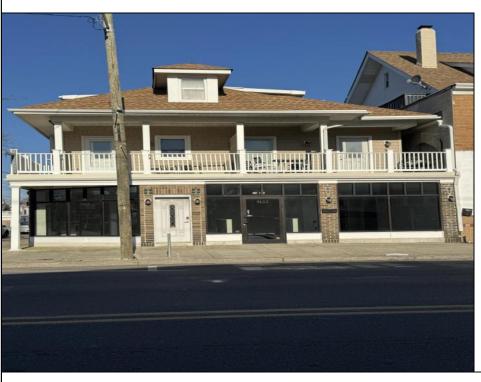

## **COMMENTS**

FOR SALE - 1st floor retail condo only. PRIME CORNER LOCATION - 1,377+/- sf. Corner of Ventnor Ave and Frankfort. Ideal for a small business either retail or office. Amazing window line - windows fronting both streets. Great visibility. Signage. Very active commercial market. Located near Wawa, the Ventnor Square Theatre and Nucky\'s Kitchen and Speakeasy. PROPERTY DETAILS