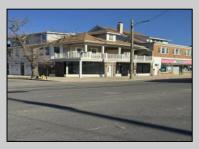

## COMMENTS

FOR SALE - 1st floor retail condo only. PRIME CORNER LOCATION - 1,377+/- sf. Corner of Ventnor Ave and Frankfort. Ideal for a small business either retail or office. Amazing window line - windows fronting both streets. Great visibility. Signage. Very active commercial market. Located near Wawa, the Ventnor Square Theatre and Nucky\'s Kitchen and Speakeasy. PROPERTY DETAILS