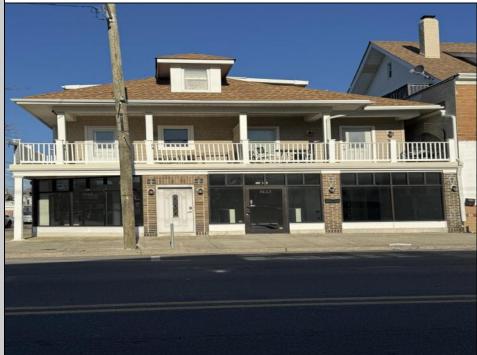

## COMMENTS

FOR SALE - 1st floor retail condo only. PRIME CORNER LOCATION - 1,377+/- sf. Corner of Ventnor Ave and Frankfort. Ideal for a small business either retail or office. Amazing window line - windows fronting both streets. Great visibility. Signage. Very active commercial market. Located near Wawa, the Ventnor Square Theatre and Nucky\'s Kitchen and Speakeasy. PROPERTY DETAILS