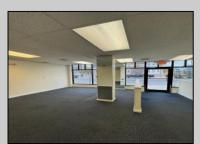

## COMMENTS

FOR SALE - 1st floor retail condo only. PRIME CORNER LOCATION - 1,377+/- sf. Corner of Ventnor Ave and Frankfort. Ideal for a small business either retail or office. Amazing window line - windows fronting both streets. Great visibility. Signage. Very active commercial market. Located near Wawa, the Ventnor Square Theatre and Nucky\'s Kitchen and Speakeasy. PROPERTY DETAILS