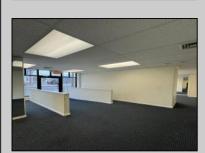

## **COMMENTS**

FOR SALE - 1st floor retail condo only. PRIME CORNER LOCATION - 1,377+/- sf. Corner of Ventnor Ave and Frankfort. Ideal for a small business either retail or office. Amazing window line - windows fronting both streets. Great visibility. Signage. Very active commercial market. Located near Wawa, the Ventnor Square Theatre and Nucky\'s Kitchen and Speakeasy.