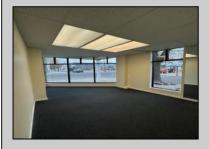

## **COMMENTS**

FOR SALE - 1st floor retail condo only. PRIME CORNER LOCATION - 1,377+/- sf. Corner of Ventnor Ave and Frankfort. Ideal for a small business either retail or office. Amazing window line - windows fronting both streets. Great visibility. Signage. Very active commercial market. Located near Wawa, the Ventnor Square Theatre and Nucky\'s Kitchen and Speakeasy.