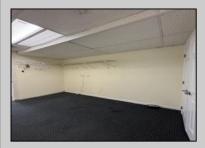

## **COMMENTS**

FOR SALE - 1st floor retail condo only. PRIME CORNER LOCATION - 1,377+/- sf. Corner of Ventnor Ave and Frankfort. Ideal for a small business either retail or office. Amazing window line - windows fronting both streets. Great visibility. Signage. Very active commercial market. Located near Wawa, the Ventnor Square Theatre and Nucky\'s Kitchen and Speakeasy.