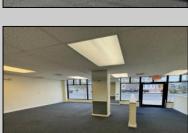

## **COMMENTS**

FOR SALE - 1st floor retail condo only. PRIME CORNER LOCATION - 1,377+/- sf. Corner of Ventnor Ave and Frankfort. Ideal for a small business either retail or office. Amazing window line - windows fronting both streets. Great visibility. Signage. Very active commercial market. Located near Wawa, the Ventnor Square Theatre and Nucky\'s Kitchen and Speakeasy.