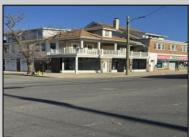

## **COMMENTS**

FOR SALE - 1st floor retail condo only. PRIME CORNER LOCATION - 1,377+/- sf. Corner of Ventnor Ave and Frankfort. Ideal for a small business either retail or office. Amazing window line - windows fronting both streets. Great visibility. Signage. Very active commercial market. Located near Wawa, the Ventnor Square Theatre and Nucky\'s Kitchen and Speakeasy.