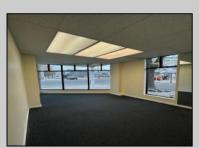

## COMMENTS

FOR SALE - 1st floor retail condo only. PRIME CORNER LOCATION - 1,377+/- sf. Corner of Ventnor Ave and Frankfort. Ideal for a small business either retail or office. Amazing window line - windows fronting both streets. Great visibility. Signage. Very active commercial market. Located near Wawa, the Ventnor Square Theatre and Nucky\'s Kitchen and Speakeasy. PROPERTY DETAILS