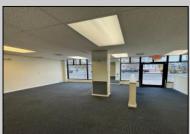

## COMMENTS

FOR SALE - 1st floor retail condo only. PRIME CORNER LOCATION - 1,377+/- sf. Corner of Ventnor Ave and Frankfort. Ideal for a small business either retail or office. Amazing window line - windows fronting both streets. Great visibility. Signage. Very active commercial market. Located near Wawa, the Ventnor Square Theatre and Nucky\'s Kitchen and Speakeasy. PROPERTY DETAILS