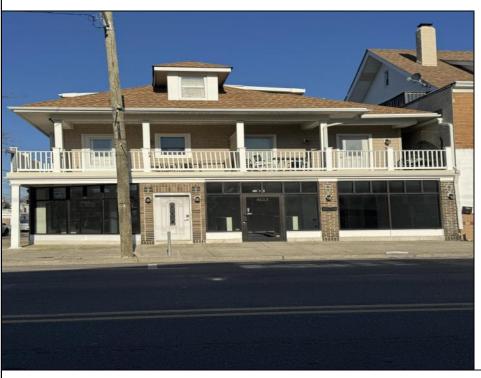

## **COMMENTS**

FOR SALE - 1st floor retail condo only. PRIME CORNER LOCATION - 1,377+/- sf. Corner of Ventnor Ave and Frankfort. Ideal for a small business either retail or office. Amazing window line - windows fronting both streets. Great visibility. Signage. Very active commercial market. Located near Wawa, the Ventnor Square Theatre and Nucky\'s Kitchen and Speakeasy.