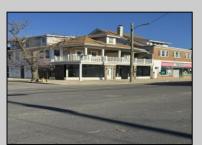

## **COMMENTS**

FOR SALE - 1st floor retail condo only. PRIME CORNER LOCATION - 1,377+/- sf. Corner of Ventnor Ave and Frankfort. Ideal for a small business either retail or office. Amazing window line - windows fronting both streets. Great visibility. Signage. Very active commercial market. Located near Wawa, the Ventnor Square Theatre and Nucky\'s Kitchen and Speakeasy.