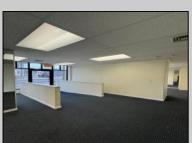

## **COMMENTS**

FOR SALE - 1st floor retail condo only. PRIME CORNER LOCATION - 1,377+/- sf. Corner of Ventnor Ave and Frankfort. Ideal for a small business either retail or office. Amazing window line - windows fronting both streets. Great visibility. Signage. Very active commercial market. Located near Wawa, the Ventnor Square Theatre and Nucky\'s Kitchen and Speakeasy.