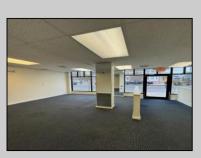

## **COMMENTS**

FOR SALE - 1st floor retail condo only. PRIME CORNER LOCATION - 1,377+/- sf. Corner of Ventnor Ave and Frankfort. Ideal for a small business either retail or office. Amazing window line - windows fronting both streets. Great visibility. Signage. Very active commercial market. Located near Wawa, the Ventnor Square Theatre and Nucky\'s Kitchen and Speakeasy.