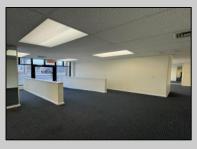

## COMMENTS

FOR SALE - 1st floor retail condo only. PRIME CORNER LOCATION - 1,377+/- sf. Corner of Ventnor Ave and Frankfort. Ideal for a small business either retail or office. Amazing window line - windows fronting both streets. Great visibility. Signage. Very active commercial market. Located near Wawa, the Ventnor Square Theatre and Nucky\'s Kitchen and Speakeasy. PROPERTY DETAILS