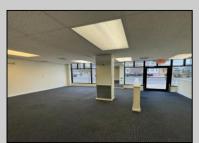

## COMMENTS

FOR SALE - 1st floor retail condo only. PRIME CORNER LOCATION - 1,377+/- sf. Corner of Ventnor Ave and Frankfort. Ideal for a small business either retail or office. Amazing window line - windows fronting both streets. Great visibility. Signage. Very active commercial market. Located near Wawa, the Ventnor Square Theatre and Nucky\'s Kitchen and Speakeasy. PROPERTY DETAILS