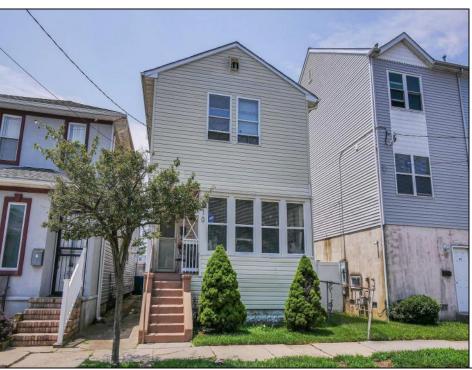

## **COMMENTS**

UCCS Back up offers only. Very well maintained 3BD 1.5BA two story home. The first floor consists of a living room, dining room, EIK and a laundry room. There's also an enclosed front porch which could be used as an office or den. The upstairs has 3 generous sized bedrooms

| and one full bath. There is an unfinished basement perfect for storage. Outside features include    |                 |               |            |
|-----------------------------------------------------------------------------------------------------|-----------------|---------------|------------|
| nice landscaping and a detached garage. This home could qualify for up to \$20,000 in Grant         |                 |               |            |
| Money. Though the home is in very good condition, the buyer is responsible for any and all          |                 |               |            |
| certifications, including the CO from Atlantic City. The home is being sold in \"AS IS\" condition. |                 |               |            |
| PROPERTY DETAILS                                                                                    |                 |               |            |
| Exterior                                                                                            | OutsideFeatures | ParkingGarage | OtherRooms |