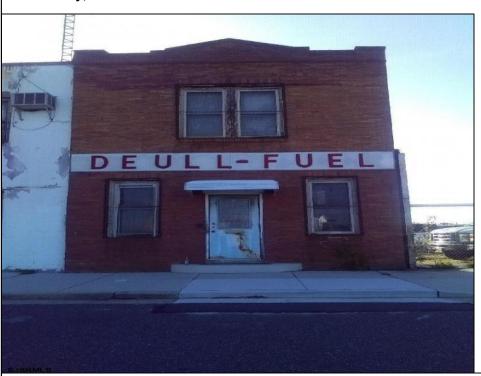

## COMMENTS

This property is located in a redevelopment area. Zoning MCRD. Block shared with four owners. Unobstructed view of Inter-coastal waterway. Direct access from AC Expressway. Ready for your Bayfront Project. Call L.B. for additional info.

| PROPERTY DETAILS |                          |                     |                      |
|------------------|--------------------------|---------------------|----------------------|
| Exterior         | OutsideFeatures          | ParkingGarage       | InteriorFeatures     |
| Block            | Fence                    | 11 or More Spaces   | 220 Volt Electricity |
| Brick Face       | Restrooms                | Off Street          | Storage              |
| Stucco           | Sign<br>Storage Building | Other (See Remarks) |                      |