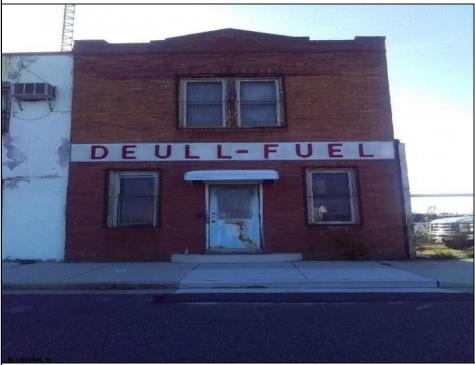

## COMMENTS

This property is located in a redevelopment area. Zoning MCRD. Block shared with four owners. Unobstructed view of Inter-coastal waterway. Direct access from AC Expressway. Ready for your Bayfront Project. Call L.B. for additional info.

| PROPERTY DETAILS     |                                 |                                    |                                          |
|----------------------|---------------------------------|------------------------------------|------------------------------------------|
| Exterior<br>Block    | OutsideFeatures<br>Fence        | ParkingGarage<br>11 or More Spaces | InteriorFeatures<br>220 Volt Electricity |
| Brick Face<br>Stucco | Restrooms Sign Storage Building | Off Street Other (See Remarks)     | Storage                                  |