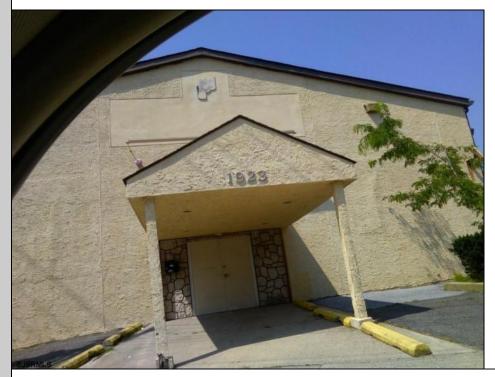

## 1923 Bacharach Atlantic City, NJ 08401

Asking \$1,900,000.00

## COMMENTS

Commercial building located in residential zone. Directly across the street from the Sheraton Hotel & Parking Garage. Original use as liquor distribution, then Casino Dealers School. Most recently leased to AC Rescue Mission & John Brooks Out-Patient Clinic. Direct access to AC Express Way. Only two blocks from Outlet Shopping. Contact L.B. for additional info.