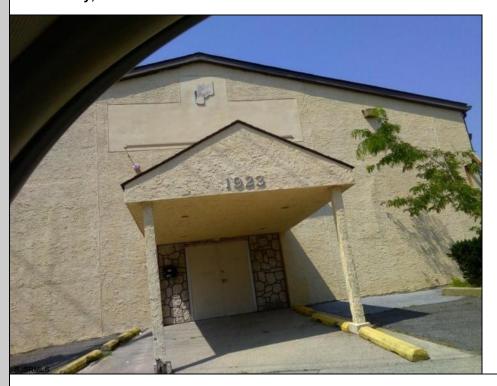

## **COMMENTS**

Commercial building located in residential zone. Directly across the street from the Sheraton Hotel & Parking Garage. Original use as liquor distribution, then Casino Dealers School. Most recently leased to AC Rescue Mission & John Brooks Out-Patient Clinic. Direct access to AC Express Way. Only two blocks from Outlet Shopping. Contact L.B. for additional info.