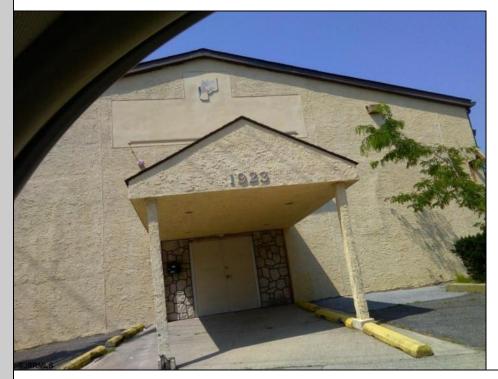

## 1923 Bacharach Atlantic City, NJ 08401

Asking \$1,900,000.00

## COMMENTS

Commercial building located in residential zone. Directly across the street from the Sheraton Hotel & Parking Garage. Original use as liquor distribution, then Casino Dealers School. Most recently leased to AC Rescue Mission & John Brooks Out-Patient Clinic. Direct access to AC Express Way. Only two blocks from Outlet Shopping. Contact L.B. for additional info. **PROPERTY DETAILS** 