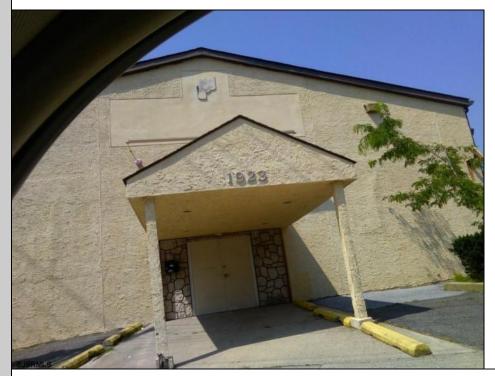

## 1923 Bacharach Atlantic City, NJ 08401

Asking \$1,900,000.00

## COMMENTS

Commercial building located in residential zone. Directly across the street from the Sheraton Hotel & Parking Garage. Original use as liquor distribution, then Casino Dealers School. Most recently leased to AC Rescue Mission & John Brooks Out-Patient Clinic. Direct access to AC Express Way. Only two blocks from Outlet Shopping. Contact L.B. for additional info.