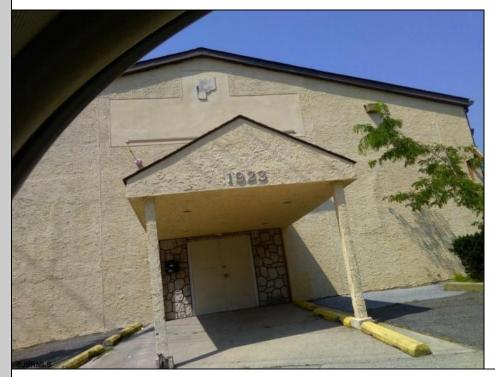

## 1923 Bacharach Atlantic City, NJ 08401

Asking \$1,900,000.00

## COMMENTS

Commercial building located in residential zone. Directly across the street from the Sheraton Hotel & Parking Garage. Original use as liquor distribution, then Casino Dealers School. Most recently leased to AC Rescue Mission & John Brooks Out-Patient Clinic. Direct access to AC Express Way. Only two blocks from Outlet Shopping. Contact L.B. for additional info. PROPERTY DETAILS