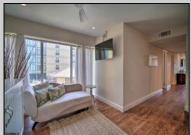

## **COMMENTS**

STOP!!! YOU FOUND IT. Brigantine's most sought after Southend condo complex. The Brigantine Island Beach Resort South Tower hosts the beautiful fully furnished four season Unit 105. This unique layout offers 2 spacious bedrooms, 2 baths and a separate laundry room which is large enough for some additional storage. The master bedroom has a king size bed and a newly updated full bathroom. Bedroom two has a queen as well as a twin cabinet bed, and adjacent is your second tastefully updated full bathroom. WAIT THERE\'S MORE!! The den area has a beautiful queen cabinet bed and, to bring more family and friends, you have a queen sleeper sofa in the living room. LIKE TO COOK?!! This kitchen is a must-see! Beautiful heated engineered vinyl floor, top of the line cabinets, recessed lighting, granite countertop and stainless steel appliances gives it the wow factor. Let's step outside onto a spacious balcony accessible from the master bedroom or living room. Enjoy your morning tea or evening cocktails while being captured by the peaceful breezes and sound of the ocean waves. One assigned parking spot and storage unit to stow your beach gear is close to the elevator for your convenience. For a quick dip, the B.I.B.R. also provides a safe and well maintained pool or you have just a short walk to get your toes in the sand and the opportunity for sun and fun at the beach. Next step is to call and schedule an appointment.