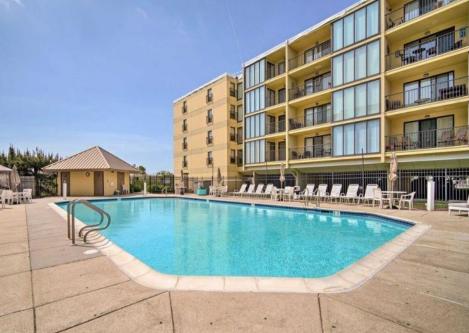

## **COMMENTS**

STOP!!! YOU FOUND IT. Brigantine's most sought after Southend condo complex. The Brigantine Island Beach Resort South Tower hosts the beautiful fully furnished four season Unit 105. This unique layout offers 2 spacious bedrooms, 2 baths and a separate laundry room which is large enough for some additional storage. The master bedroom has a king size bed and a newly updated full bathroom. Bedroom two has a queen as well as a twin cabinet bed, and adjacent is your second tastefully updated full bathroom. WAIT THERE\'S MORE!! The den area has a beautiful queen cabinet bed and, to bring more family and friends, you have a queen sleeper sofa in the living room. LIKE TO COOK?!! This kitchen is a must-see! Beautiful heated engineered vinyl floor, top of the line cabinets, recessed lighting, granite countertop and stainless steel appliances gives it the wow factor. Let's step outside onto a spacious balcony accessible from the master bedroom or living room. Enjoy your morning tea or evening cocktails while being captured by the peaceful breezes and sound of the ocean waves. One assigned parking spot and storage unit to stow your beach gear is close to the elevator for your convenience. For a quick dip, the B.I.B.R. also provides a safe and well maintained pool or you have just a short walk to get your toes in the sand and the opportunity for sun and fun at the beach. Next step is to call and schedule an appointment.