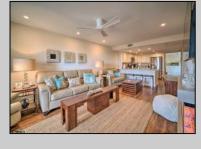

## **COMMENTS**

STOP!!! YOU FOUND IT. Brigantine's most sought after Southend condo complex. The Brigantine Island Beach Resort South Tower hosts the beautiful fully furnished four season Unit 105. This unique layout offers 2 spacious bedrooms, 2 baths and a separate laundry room which is large enough for some additional storage. The master bedroom has a king size bed and a newly updated full bathroom. Bedroom two has a queen as well as a twin cabinet bed, and adjacent is your second tastefully updated full bathroom. WAIT THERE\'S MORE!! The den area has a beautiful queen cabinet bed and, to bring more family and friends, you have a queen sleeper sofa in the living room. LIKE TO COOK?!! This kitchen is a must-see! Beautiful heated engineered vinyl floor, top of the line cabinets, recessed lighting, granite countertop and stainless steel appliances gives it the wow factor. Let's step outside onto a spacious balcony accessible from the master bedroom or living room. Enjoy your morning tea or evening cocktails while being captured by the peaceful breezes and sound of the ocean waves. One assigned parking spot and storage unit to stow your beach gear is close to the elevator for your convenience. For a quick dip, the B.I.B.R. also provides a safe and well maintained pool or you have just a short walk to get your toes in the sand and the opportunity for sun and fun at the beach. Next step is to call and schedule an appointment.