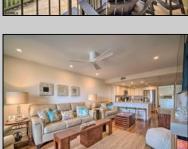

## **COMMENTS**

STOP!!! YOU FOUND IT. Brigantine's most sought after Southend condo complex. The Brigantine Island Beach Resort South Tower hosts the beautiful fully furnished four season Unit 105. This unique layout offers 2 spacious bedrooms, 2 baths and a separate laundry room which is large enough for some additional storage. The master bedroom has a king size bed and a newly updated full bathroom. Bedroom two has a queen as well as a twin cabinet bed, and adjacent is your second tastefully updated full bathroom. WAIT THERE\'S MORE!! The den area has a beautiful queen cabinet bed and, to bring more family and friends, you have a queen sleeper sofa in the living room. LIKE TO COOK?!! This kitchen is a must-see! Beautiful heated engineered vinyl floor, top of the line cabinets, recessed lighting, granite countertop and stainless steel appliances gives it the wow factor. Let's step outside onto a spacious balcony accessible from the master bedroom or living room. Enjoy your morning tea or evening cocktails while being captured by the peaceful breezes and sound of the ocean waves. One assigned parking spot and storage unit to stow your beach gear is close to the elevator for your convenience. For a quick dip, the B.I.B.R. also provides a safe and well maintained pool or you have just a short walk to get your toes in the sand and the opportunity for sun and fun at the beach. Next step is to call and schedule an appointment.