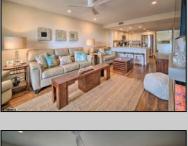

## **COMMENTS**

STOP!!! YOU FOUND IT. Brigantine's most sought after Southend condo complex. The Brigantine Island Beach Resort South Tower hosts the beautiful fully furnished four season Unit 105. This unique layout offers 2 spacious bedrooms, 2 baths and a separate laundry room which is large enough for some additional storage. The master bedroom has a king size bed and a newly updated full bathroom. Bedroom two has a queen as well as a twin cabinet bed, and adjacent is your second tastefully updated full bathroom. WAIT THERE\'S MORE!! The den area has a beautiful queen cabinet bed and, to bring more family and friends, you have a queen sleeper sofa in the living room. LIKE TO COOK?!! This kitchen is a must-see! Beautiful heated engineered vinyl floor, top of the line cabinets, recessed lighting, granite countertop and stainless steel appliances gives it the wow factor. Let's step outside onto a spacious balcony accessible from the master bedroom or living room. Enjoy your morning tea or evening cocktails while being captured by the peaceful breezes and sound of the ocean waves. One assigned parking spot and storage unit to stow your beach gear is close to the elevator for your convenience. For a quick dip, the B.I.B.R. also provides a safe and well maintained pool or you have just a short walk to get your toes in the sand and the opportunity for sun and fun at the beach. Next step is to call and schedule an appointment.