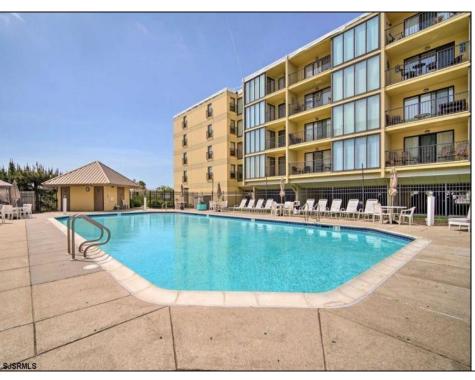

## **COMMENTS**

STOP!!! YOU FOUND IT. Brigantine's most sought after Southend condo complex. The Brigantine Island Beach Resort South Tower hosts the beautiful fully furnished four season Unit 105. This unique layout offers 2 spacious bedrooms, 2 baths and a separate laundry room which is large enough for some additional storage. The master bedroom has a king size bed and a newly updated full bathroom. Bedroom two has a queen as well as a twin cabinet bed, and adjacent is your second tastefully updated full bathroom. WAIT THERE\'S MORE!! The den area has a beautiful queen cabinet bed and, to bring more family and friends, you have a queen sleeper sofa in the living room. LIKE TO COOK?!! This kitchen is a must-see! Beautiful heated engineered vinyl floor, top of the line cabinets, recessed lighting, granite countertop and stainless steel appliances gives it the wow factor. Let's step outside onto a spacious balcony accessible from the master bedroom or living room. Enjoy your morning tea or evening cocktails while being captured by the peaceful breezes and sound of the ocean waves. One assigned parking spot and storage unit to stow your beach gear is close to the elevator for your convenience. For a quick dip, the B.I.B.R. also provides a safe and well maintained pool or you have just a short walk to get your toes in the sand and the opportunity for sun and fun at the beach. Next step is to call and schedule an appointment.