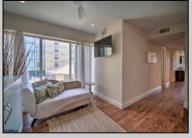

## **COMMENTS**

STOP!!! YOU FOUND IT. Brigantine's most sought after Southend condo complex. The Brigantine Island Beach Resort South Tower hosts the beautiful fully furnished four season Unit 105. This unique layout offers 2 spacious bedrooms, 2 baths and a separate laundry room which is large enough for some additional storage. The master bedroom has a king size bed and a newly updated full bathroom. Bedroom two has a queen as well as a twin cabinet bed, and adjacent is your second tastefully updated full bathroom. WAIT THERE\'S MORE!! The den area has a beautiful queen cabinet bed and, to bring more family and friends, you have a queen sleeper sofa in the living room. LIKE TO COOK?!! This kitchen is a must-see! Beautiful heated engineered vinyl floor, top of the line cabinets, recessed lighting, granite countertop and stainless steel appliances gives it the wow factor. Let's step outside onto a spacious balcony accessible from the master bedroom or living room. Enjoy your morning tea or evening cocktails while being captured by the peaceful breezes and sound of the ocean waves. One assigned parking spot and storage unit to stow your beach gear is close to the elevator for your convenience. For a quick dip, the B.I.B.R. also provides a safe and well maintained pool or you have just a short walk to get your toes in the sand and the opportunity for sun and fun at the beach. Next step is to call and schedule an appointment.